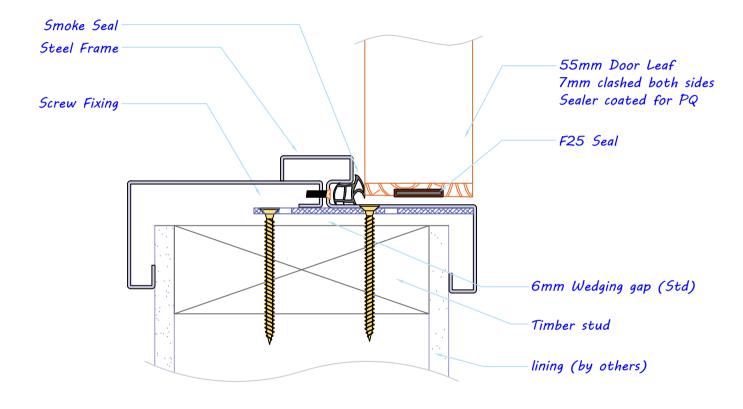

FILE NAME : I60H - SPLIT - TS

DETAIL : Interior 60min Fire Rated Door in SPLIT Steel Frame for Timber Wall

DATE CREATED : 05/07/18

REVISION # : DATE REVISED : SCALE : 1:2 DRAWN BY : SN