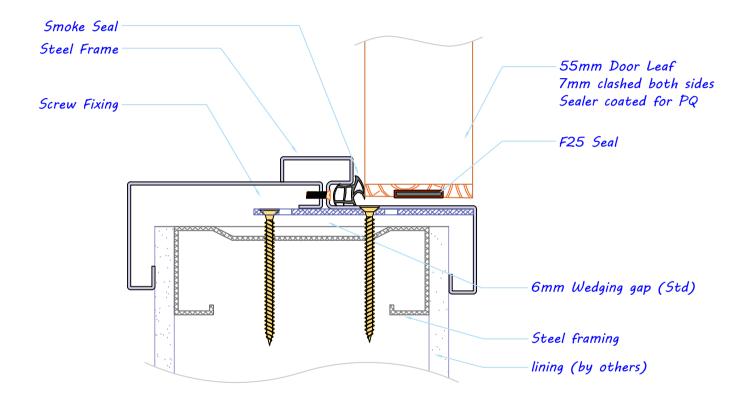

DATE CREATED : 05/07/18

REVISION # : DATE REVISED : SCALE : 1:2 DRAWN BY : SN

FILE NAME: I60H - SPLIT - SS

DETAIL: Interior 60min Fire Rated Door in SPLIT Steel Frame for Steel Stud

DATE CREATED: 05/07/18 REVISION #: DATE REVISED: SCALE: 1:2 DRAWN BY: SN

FILE NAME : I60H - SPLIT - TS

DETAIL : Interior 60min Fire Rated Door in SPLIT Steel Frame for Timber Wall

DATE CREATED : 05/07/18

REVISION # : DATE REVISED : SCALE : 1:2 DRAWN BY : SN