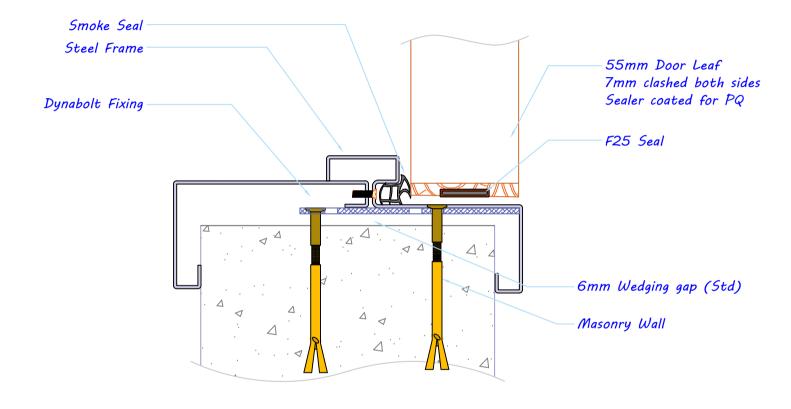

FILE NAME: I60H - SPLIT - M

DETAIL: Interior 60min Fire Rated Door in SPLIT Steel Frame for Masonry Wall

DATE CREATED: 05/07/18 REVISION #: DATE REVISED: SCALE: 1:2 DRAWN BY: SN

FILE NAME : I60H - SPLIT - SS - TI