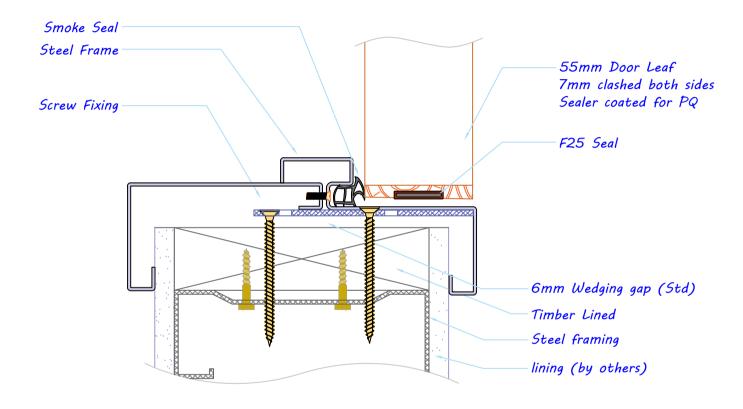

DETAIL : Interior 60min Fire Rated Door in SPLIT Steel Frame for Steel Stud

DATE CREATED : 05/07/18

REVISION # : DATE REVISED : SCALE : 1:2 DRAWN BY : SN

FILE NAME : I60H - SPLIT - SS - TL

DETAIL : Interior 60min Fire Rated Door in SPLIT Steel Frame for Steel Stud

DATE CREATED : 05/07/18

REVISION # : DATE REVISED : SCALE : 1:2 DRAWN BY : SN

FILE NAME: I60H - SPLIT - SS

DETAIL: Interior 60min Fire Rated Door in SPLIT Steel Frame for Steel Stud

DATE CREATED: 05/07/18 REVISION #: DATE REVISED: SCALE: 1:2 DRAWN BY: SN