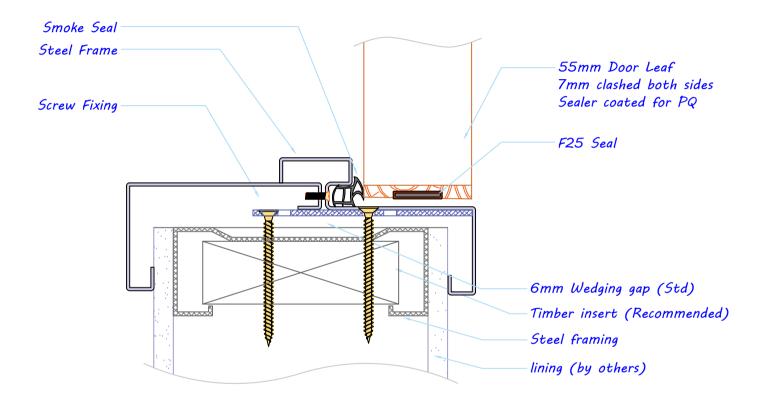

FILE NAME: I60H - SPLIT - M

DETAIL: Interior 60min Fire Rated Door in SPLIT Steel Frame for Masonry Wall

DATE CREATED: 05/07/18 REVISION #: DATE REVISED: SCALE: 1:2 DRAWN BY: SN

FILE NAME : I60H - SPLIT - SS - TI

DETAIL : Interior 60min Fire Rated Door in SPLIT Steel Frame for Steel Stud

DATE CREATED : 05/07/18

REVISION # : DATE REVISED : SCALE : 1:2 DRAWN BY : SN

FILE NAME : I60H - SPLIT - SS - TL

DETAIL : Interior 60min Fire Rated Door in SPLIT Steel Frame for Steel Stud