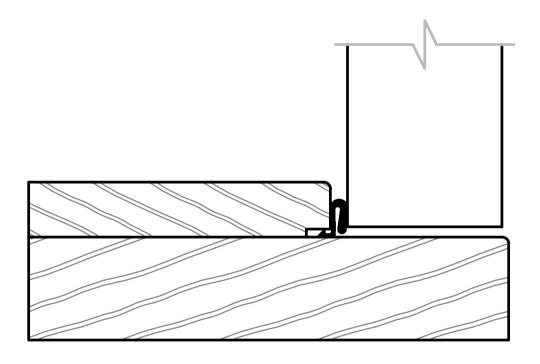

FILE NAME: T1 Jamb DETAIL: Flat Timber Jamb with FULL WIDTH Stop and GAQ seal

DATE CREATED: 18/05/16 REVISION #: DATE REVISED : SCALE: 1:8 DRAWN BY: SN

| LE NAME : T2 Jamb | DETAIL: Grooved Timber Jamb with FULL WIDTH Stop and GAQ seal |
|-------------------|---------------------------------------------------------------|
|-------------------|---------------------------------------------------------------|