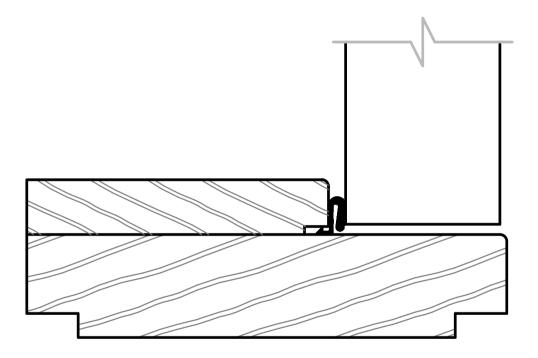

DATE CREATED: 18/05/16 REVISION #: DATE REVISED : SCALE: 1:8 DRAWN BY: SN

| FILE NAME : T3 Jamb | DETAIL: Rebated Timber Jamb with FULL WIDTH Stop and GAQ seal |
|---------------------|---------------------------------------------------------------|
|---------------------|---------------------------------------------------------------|

DATE CREATED: 18/05/16 REVISION #: DATE REVISED : SCALE: 1:8 DRAWN BY: SN