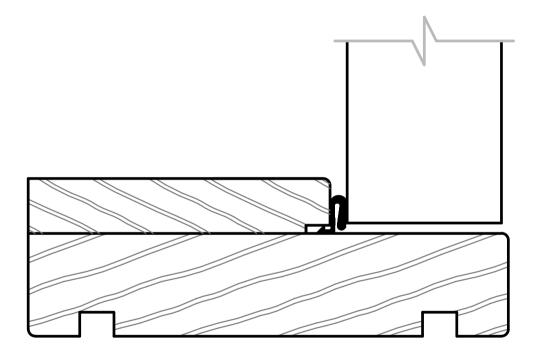

FILE NAME: T1 Jamb DETAIL: Flat Timber Jamb with FULL WIDTH Stop and GAQ seal

DATE CREATED: 18/05/16 REVISION #: DATE REVISED : SCALE: 1:8 DRAWN BY: SN

| LE NAME : T2 Jamb | DETAIL: Grooved Timber Jamb with FULL WIDTH Stop and GAQ seal |
|-------------------|---------------------------------------------------------------|
|-------------------|---------------------------------------------------------------|

DATE CREATED: 18/05/16 REVISION #: DATE REVISED : SCALE: 1:8 DRAWN BY: SN

| FILE NAME : T3 Jamb | DETAIL: Rebated Timber Jamb with FULL WIDTH Stop and GAQ seal |
|---------------------|---------------------------------------------------------------|
|---------------------|---------------------------------------------------------------|